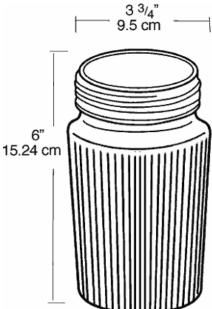

JOB NAME: |  |
|-----------|--|
| DATE:     |  |
| TYPE:     |  |

### DESCRIPTION

Unbreakable Polycarbonate threaded globes to fit RAB and other standard size vapor proof fixtures. Lamp base up only. Observe wattage restrictions for each fixture on pages 128-131.

# SPECIFICATIONS

#### **Glass Globes:**

Clear thermal shock resistant soda lime glass standard

### **UL Listing:**

Suitable for wet locations when used with RAB VAPOR PROOF fixtures. Suitable for dry, damp or wet locations when used as replacement globes for listed fixtures. Fixtures must be installed with lamp base up

when outdoors. Maximum Wattage: 75 watts

### Patents:

RAB sensor and fixture designs are protected under U.S. and International Intellectual Property laws

#### Color: Clear

Weight: 0.35

## DIMENSIONS